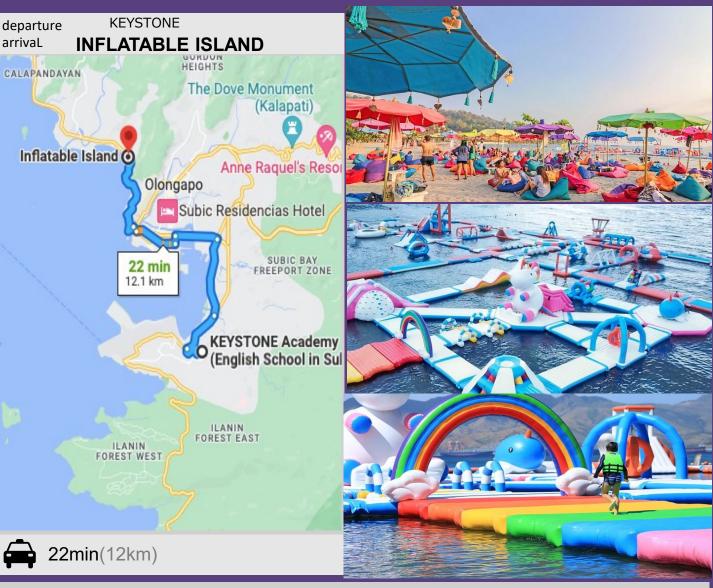

# Inflatable Island

How to get there? PHP 500 by taxi

**Operations Hours?** 7:30 – 18:00

How much is it? Entrance fee: P PHP 800