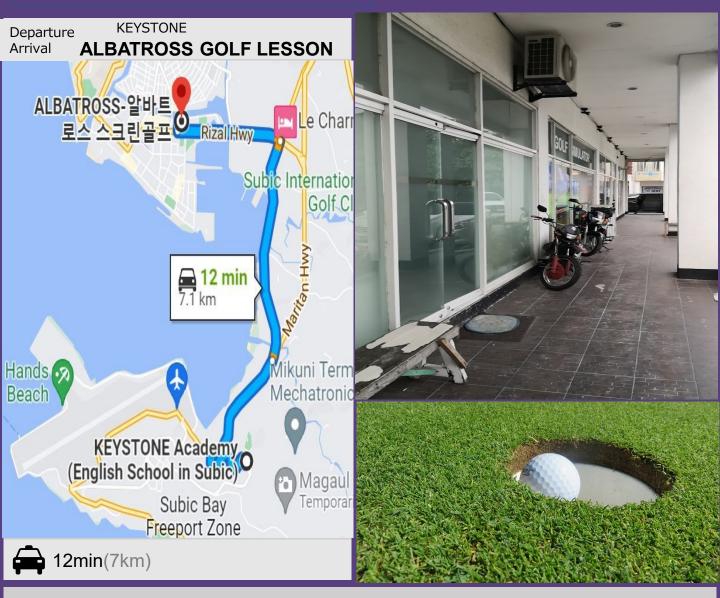

## ALBATROSS GOLF LESSON

How To Get There ? PHP 200 (1 way) by Taxi

**Operation Hours ?** 8:00am-8:00pm

How much is it ? 1 hour lesson per person 12days (good for 1 month) – PHP 12,000