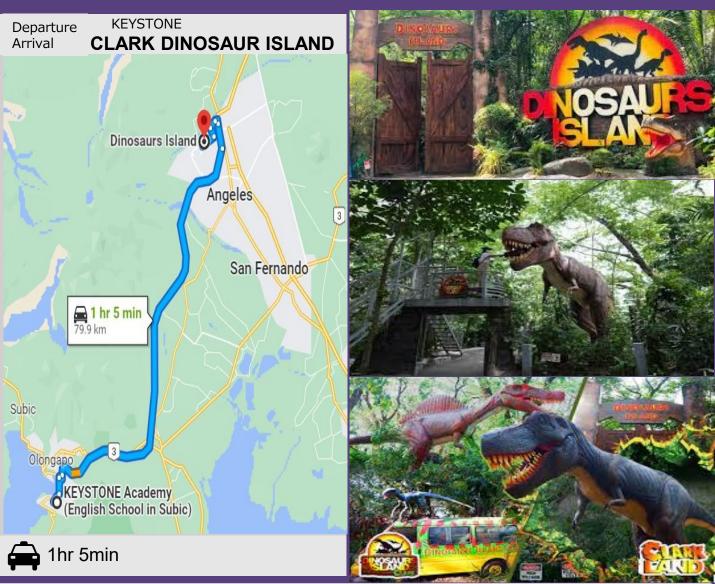

# **Clark Dinosaur Island**

#### How to get there?

Olongapo to Dau – PHP 214 7am – 7pm (1 hour interval of the Bus) – Victory Liner Rent – PHP 15,000 (2 way) by Bus – CHC Bus Shuttle

**Operation Hours?** 8:00am – 6:00pm Monday - Sunday

#### What to expect?

Dinosaurs Island Clark , Picnic Grounds, Fossil Museum, Wonders of the World Museum Insectlandia, Jurassic Jungle Safari, 7D Super Screen Sinema

How much is it? Per person – PHP 910