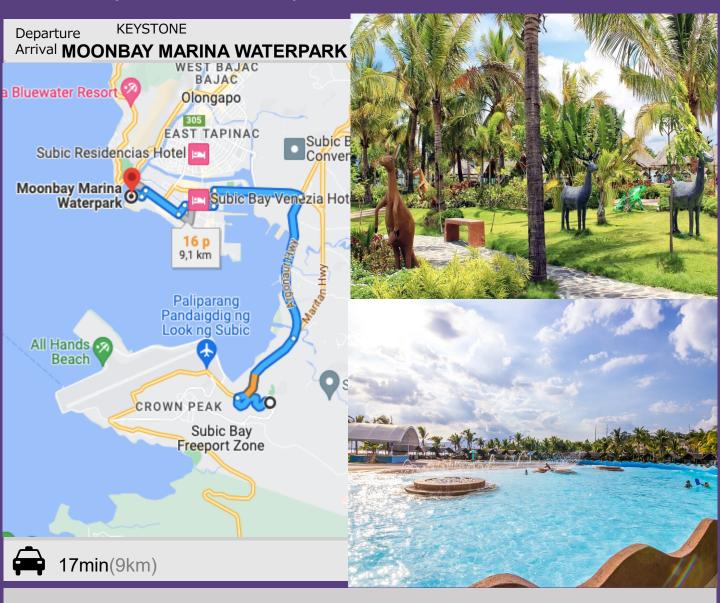

## Moonbay Marina Waterpark

How To Get There ? PHP 200 (1 way) by Taxi

**Operation Hours ?** 8:00am ~ 5:00pm

What To Expect ? per person (swimming) – PHP 350 NE