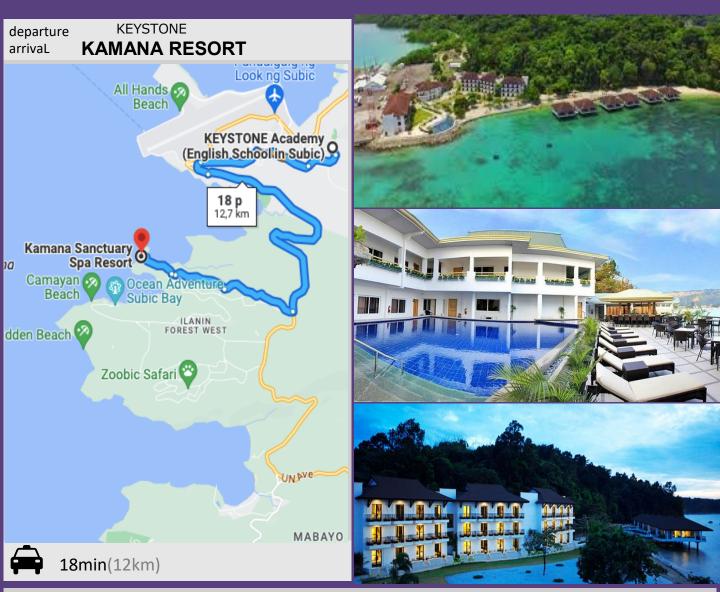

# Kamana Resort

How to get there?

**Operation Hours?** 24 hours

How much is it? Per night – PHP 7.000-10.000