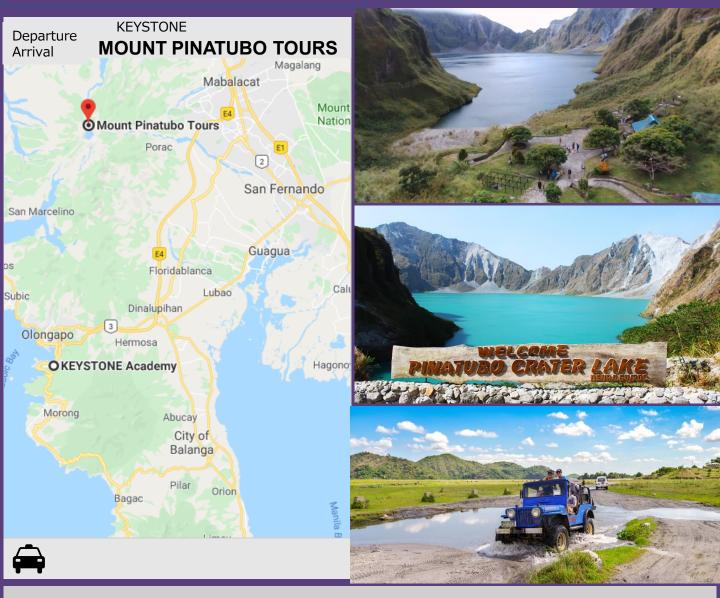

## Pinatubo Tour

How To Get There ?

Rent - PHP 12,000 ( 2 way ) by Bus - CHC Bus Shuttle

**Operation Hours ?** 5:00am-2:45pm

#### What To Expect ?

- •4×4 jeep rental (good for 1 to 4 pax maximum) : PHP 5000
- •Local tour guide (assigned to each 4×4 jeep) : PHP500
- •Tourism fees and Permits : PHP 900 per pax
- •Showers after the trek ((complimentary) / Using facility at Casa Hermogina : Free