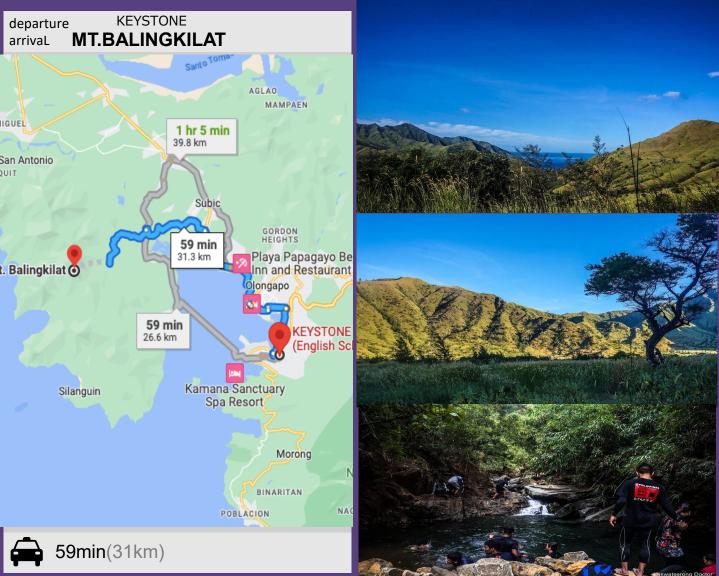

# MT.Balingkilat

#### How to get there?

**Operation Hours?** 9:00 – 20:00

How much is it? Per person – PHP 2,400