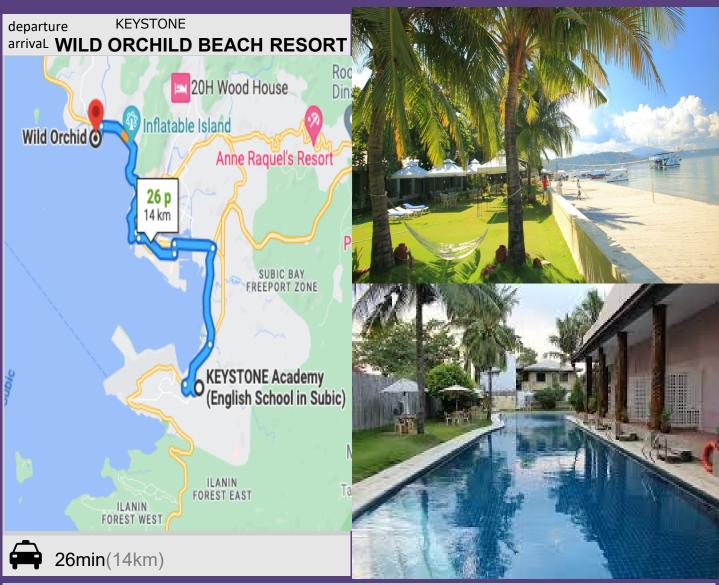

# Wild Orchid Beach Resort

#### How to get there?

**Operation Hours?** 24 hours

How much is it? Per night – PHP 3.500-7.000