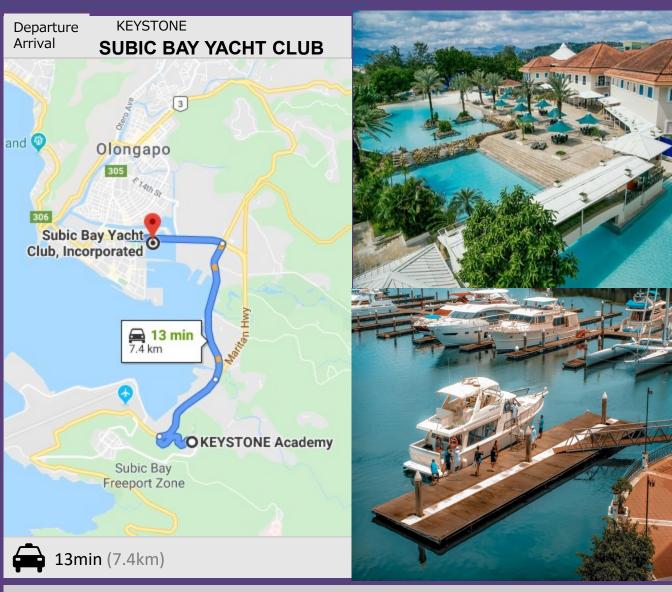

## Subic Bay Yacht Club

How To Get There ? PHP 200 (1 way) by Taxi

**Operation Hours ?** 8am – 5pm

**What To Expect ?** 5 large swimming pool sections: Waterslides, Children's pool, Lap pool and Pool bar. Yacht Rental.

How much is it ? Per person (any ager) day tour swimming and etc. – PHP 1,500