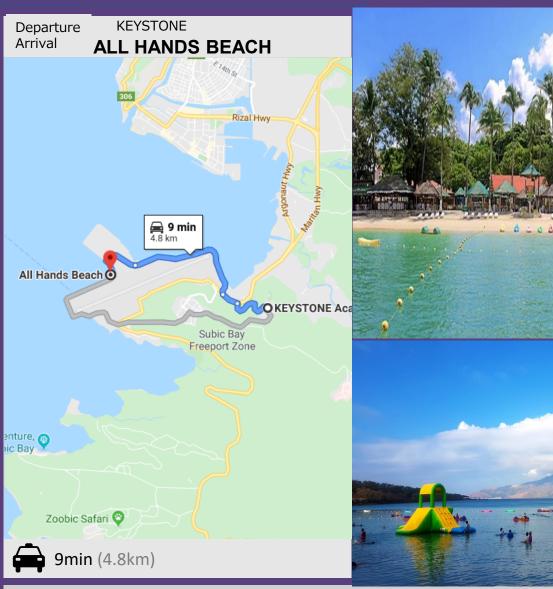

## All Hands Beach

How To Get There ? PHP 300 (1 way) by Taxi

**Operation Hours ?** 24 Hours

What To Expect ? You can enjoy water activities such as Jetski, Banana Boat, Swimming, and Kayak.

How much is it ? Entrance fee Adult – PHP 600 Children 3ft below - PHP500