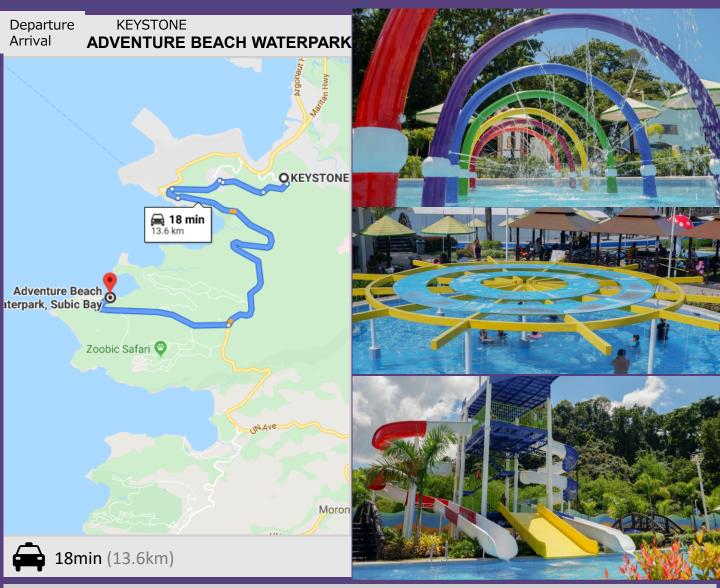

## Adventure Beach Waterpark

How To Get There ? PHP 600 (1 way) by Taxi

**Operation Hours ?** From 9:00 am to 5:00 pm.

How much is it ? Entrance fee PHP 688 for Adult PHP 528 for Kids 7yrs old below and Seniors