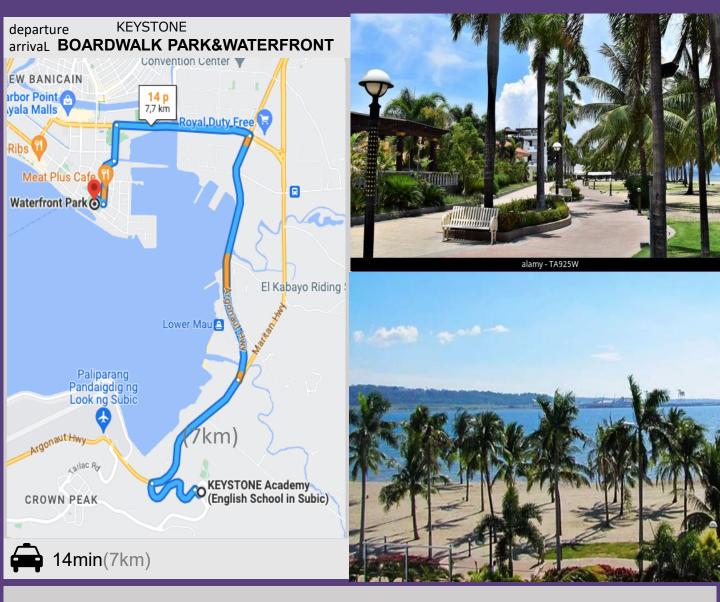

# Boardwalk Park & Waterfront

How to get there? PHP 200 (1 way) by taxi

Operation Hours? 24 hours

How much is it? FREE ONE