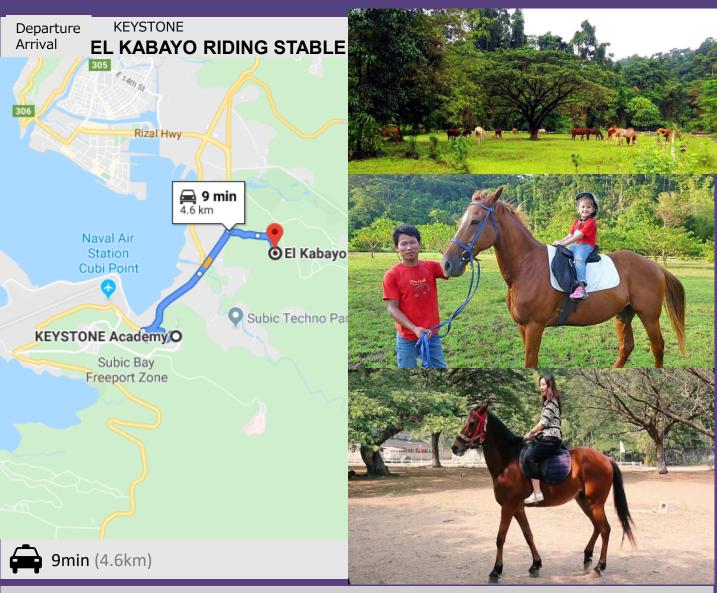

## El Kabayo

How To Get There ? PHP 200 (1 way) by Taxi

**Operation Hours ?** 8:00am – 5:00pm

What To Expect ? 1H Waterfalls trail (Single / Double) : PHP 1,000 / PHP 1,500 30mins Ride (Single / Double) : PHP 500 / PHP 800 15mis Ride (Single / Double) : PHP 350 / PHP 500

How much is it ? Entrance fee: PHP 150 No entrance fee they going to do some activities.