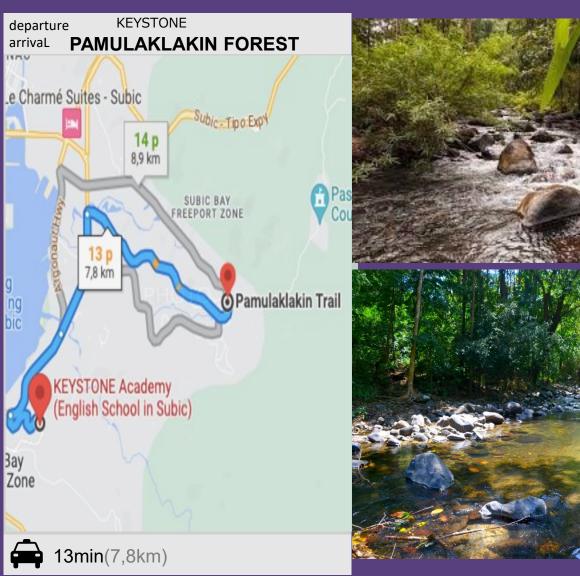

# Pamulaklakin Forest Trail

How to get there? PHP 200 (1 way) by taxi

**Operation Hours?** 8:00 - 16:00

How much is it? Entrance fee: PHP 100