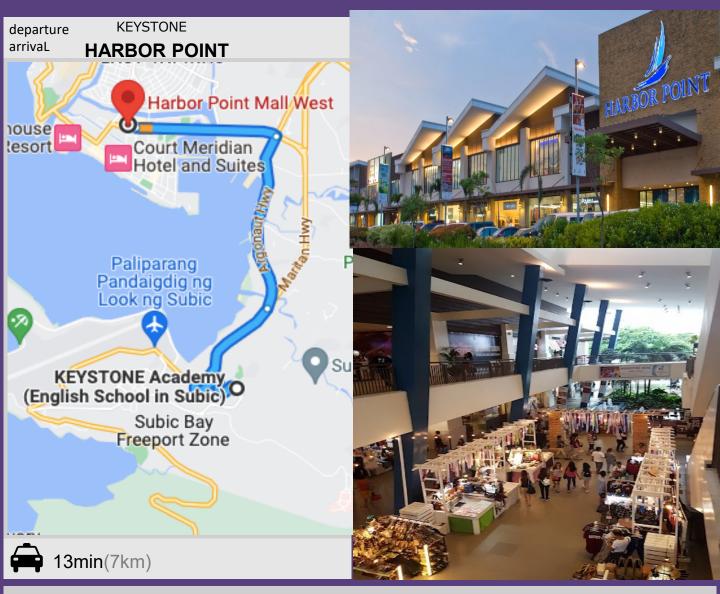

# Harbor Point

How to get there? PHP 200 (1 way) by taxi

Operation Hours? 10:00-21:00