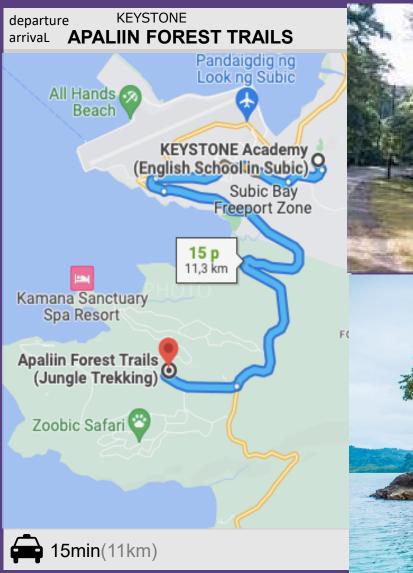

eum Insectlandia, Jurassic Jungle Safari, 7D Super Screen Sinema

How much is it? Per person – PHP 910

# Magaul Bird Park





How to get there? PHP 200 (1 way) by taxi

Operation Hours? 8:00-17:00

How much is it? Entrance fee: PHP 400

# Boardwalk Park & Waterfront



How to get there? PHP 200 (1 way) by taxi

Operation Hours? 24 hours

How much is it? FREE ONE

# **Funtastic Park**





How to get there? PHP 200 (1 way) by taxi

Operation Hours? 9:00-18:00

How much is it? Entrance fee: PHP 350

# MT.Balingkilat





#### How to get there?

**Operation Hours?** 9:00 – 20:00

How much is it? Per person – PHP 2,400

# Jest Camp





How to get there? From KEYSTONE to Jest Camp 1 minute

**Operations Hours?** 8:30-17:00

How much is it? PHP 450 – PHP 1,100

# **Apaliin Forest Trails**







How to get there?

How much is it? FREE

# San Narciso





How to get there?

Operation Hours? 8:00-17:00

# Pamulaklakin Forest Trail





How to get there? PHP 200 (1 way) by taxi

**Operation Hours?** 8:00 - 16:00

How much is it? Entrance fee: PHP 100

# The Lighthouse Maria Resort



How to get there? PHP 200 (1way) by taxi

**Operation Hours?** 24 hours

How much is it? Per night – PHP 6000-9000 IB.

# Wild Orchid Beach Resort





#### How to get there?

**Operation Hours?** 24 hours

How much is it? Per night – PHP 3.500-7.000

# **ACEA Subic Beach Resort**





How to get there? PHP 200 (1 way) by taxi

**Operation Hours?** 24 hours

# Mangrove Resort





How to get there?

**Operation Hours?** 24 hours

How much is it? Per night – PHP 3.000-7000

# Kamana Resort





How to