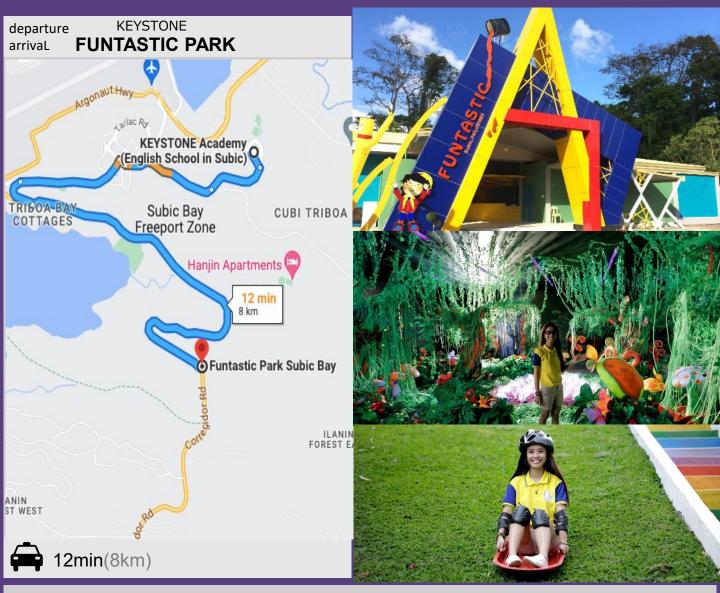

# **Funtastic Park**

How to get there? PHP 200 (1 way) by taxi

Operation Hours? 9:00-18:00

How much is it? Entrance fee: PHP 350