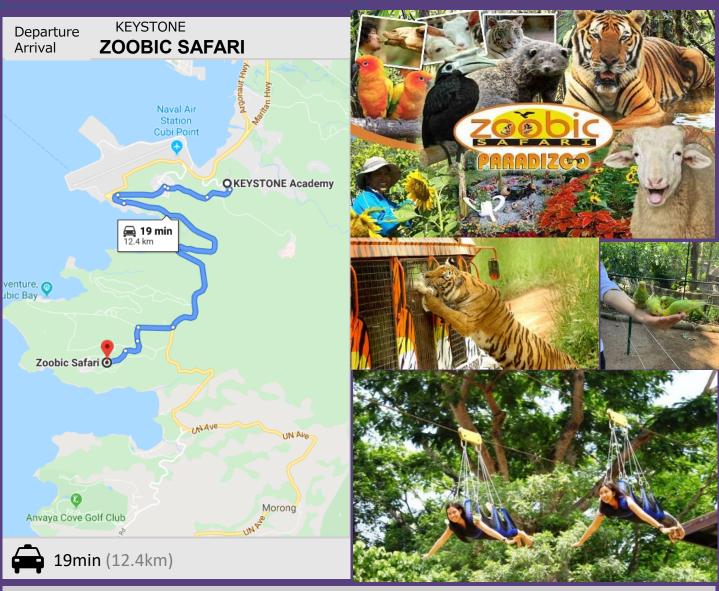

## Zoobic Safari

How To Get There ? PHP 600 (1 way) by Taxi

**Operation Hours ?** 8:00am-4:00pm

How much is it?

Entrance fee] Adult : PHP 695 / Child (3ft-4ft) : PHP 595 / Child (3ft below) : FREE