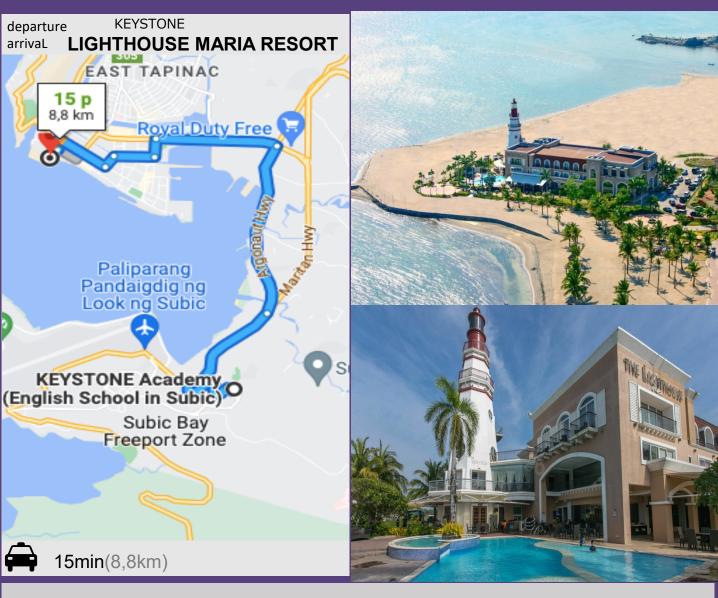

# The Lighthouse Maria Resort

How to get there? PHP 200 (1way) by taxi

**Operation Hours?** 24 hours

How much is it? Per night – PHP 6000-9000 IB.