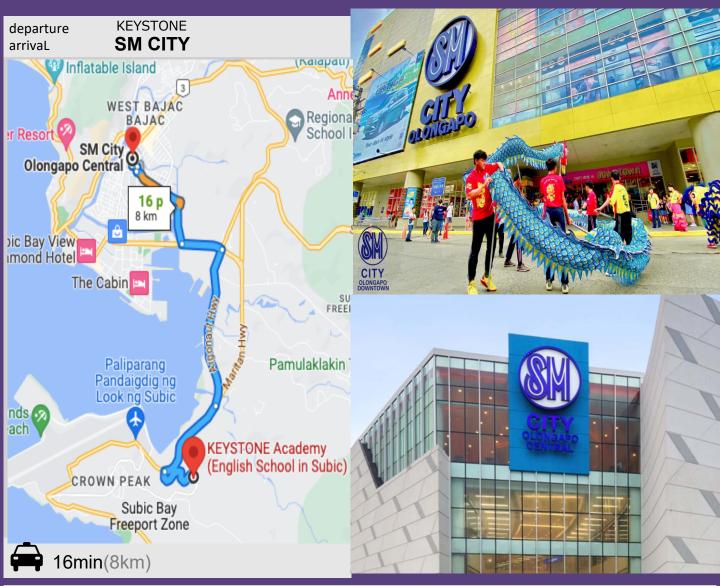

# SM City

How to get there? PHP 200 (1way) by taxi

Operation Hours? 10:00-21:00