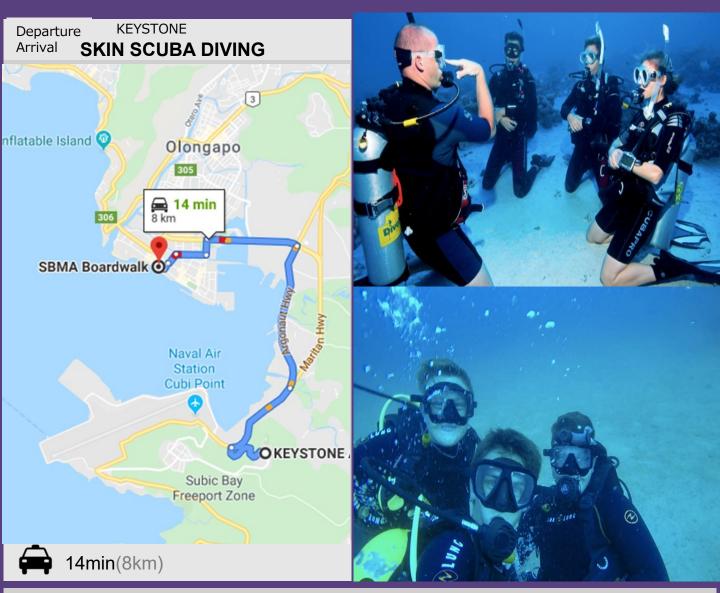

## Skin Scuba Diving

How to get there? PHP 200 (1 way) by Taxi

#### How much is it?

Per Person (Twice certificate Holder) – PHP 4,000 3 people (Non-certificate holder) – PHP 3,500 2 people (non-certificate holder) – PHP 4,500