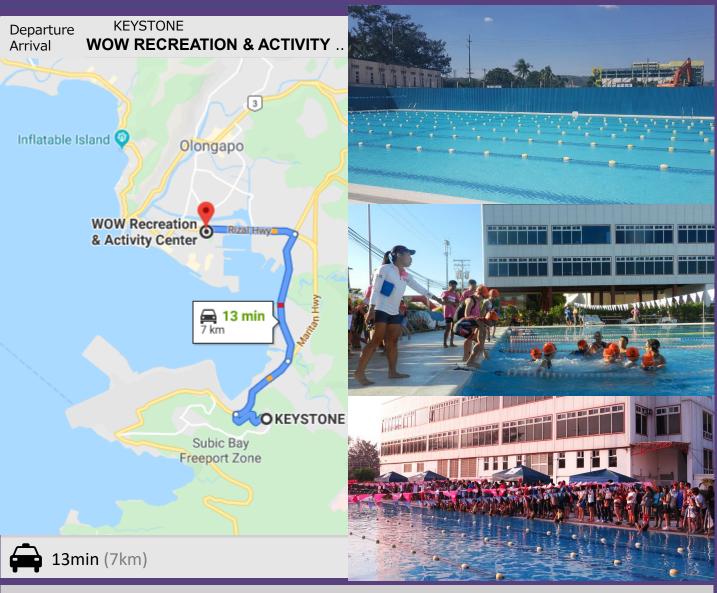

## Wow Recreation & Activity Center

How To Get There ? PHP 200 (1 way) by Taxi

**Operation Hours ?** From 1:00 am to 9:00 pm.

What To Expect ?

Entrance fee per hour – PHP 150 Lessons (10 Sessions per hour) – PHP 3500 Membership for a month - PHP3500