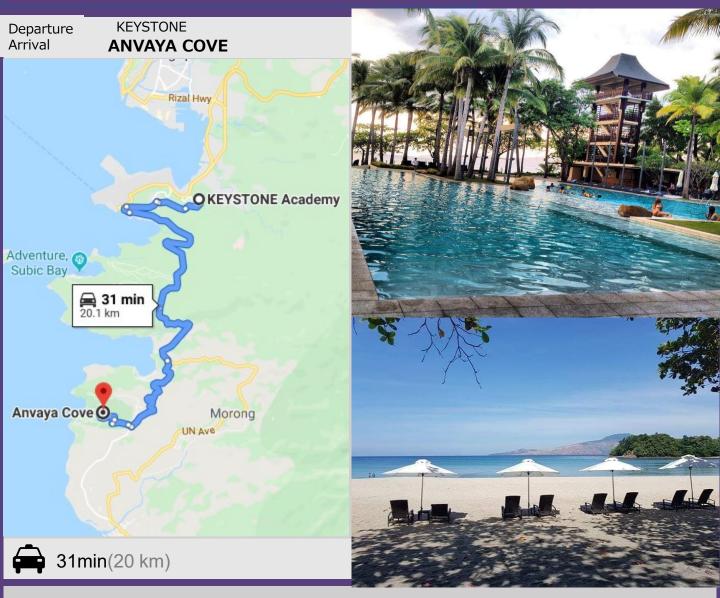

### Anvaya Cove

How To Get There ? PHP 900 (1 way) by Taxi

#### **Operation Hours ?**

8:00AM – 7:00 PM (Monday to Thursday 8:00AM – 10:00PM (Friday to Sunday/ Holidays)

#### What To Expect ?

You can enjoy Beach sports! - Beach Football, Flag & Touch Football, Beach Ultimate Frisbee, Beach Volleyball, Beach Volleyball "Beat-the-Staff" Challenge, Beach Dodge Ball, Beach Basketball, Sand Castle-Making **How much is it ?** Entrance fee : PHP 1500 Family (max, 4 people) : PHP 5000