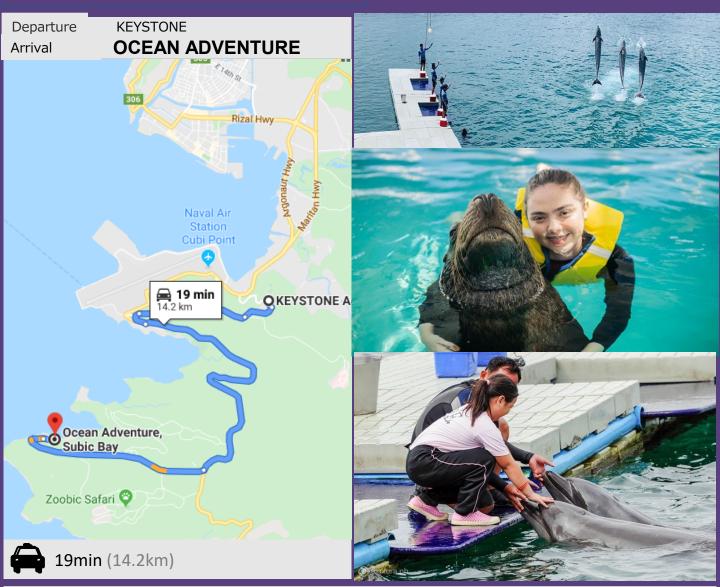

## Ocean Adventure

How To Get There ? PHP 600 (1 way) by Taxi

**Operation Hours ?** From 9:00 am to 5:00 pm. Opens every day, rain or shine.

How much is it ? Entrance fee Adult – PHP 848 Senior Citizen – PHP 678 Children 12 years old and below – PHP 678 Children under 30-inches – Free