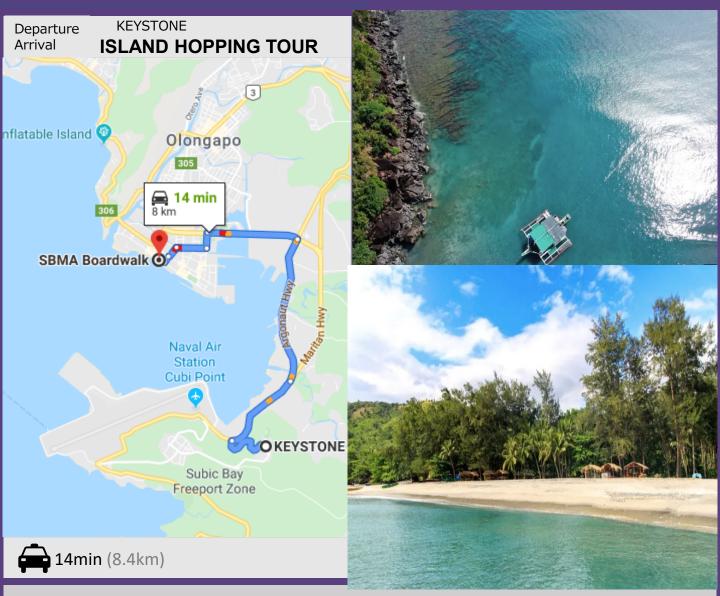

## Island Hopping Tour

How To Get There ? PHP 200 (1 way) by Taxi

**Operation Hours ?** 10:00am-2:00pm

HOW MUCH IS IT ? PHP 2,800 per person

What To Expect ? Snorkeling Sea Food Barbecue Banka : Philippines Traditional Boat