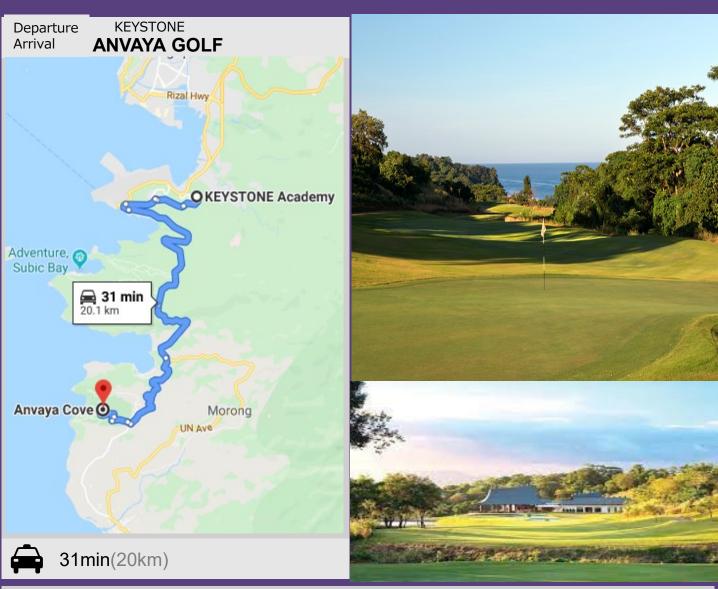

## Anvaya Golf

How to get there? PHP 900 (1 way) by Taxi

**Operation Hours?** 24hours

How much is it? Weekdays – PHP 5,000 Weekends – PHP 6.700