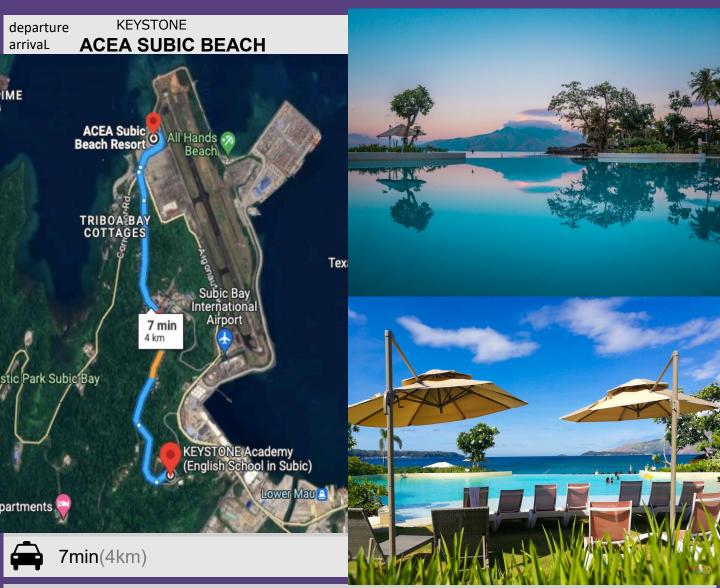

# **ACEA Subic Beach Resort**

How to get there? PHP 200 (1 way) by taxi

**Operation Hours?** 24 hours