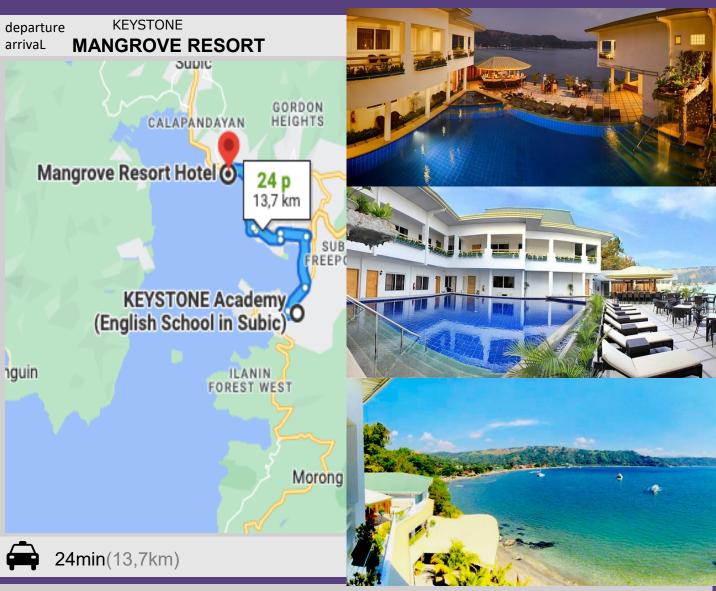

# Mangrove Resort

How to get there?

**Operation Hours?** 24 hours

How much is it? Per night – PHP 3.000-7000