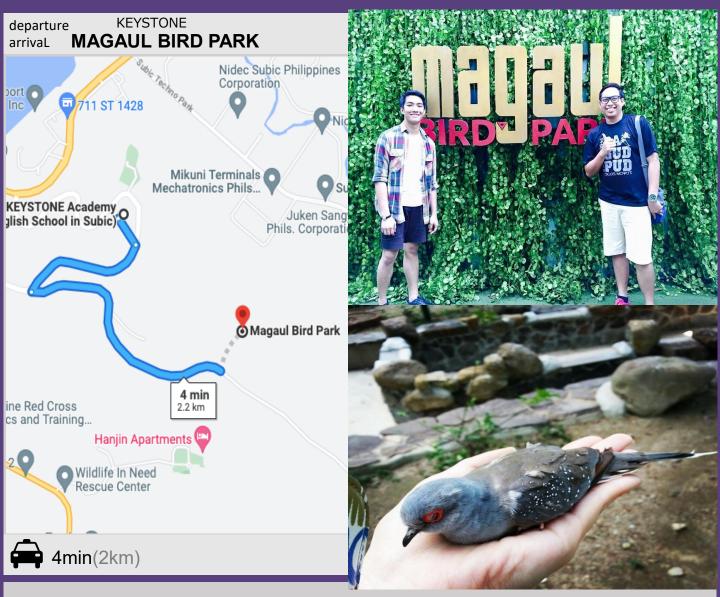

# Magaul Bird Park

How to get there? PHP 200 (1 way) by taxi

Operation Hours? 8:00-17:00

How much is it? Entrance fee: PHP 400