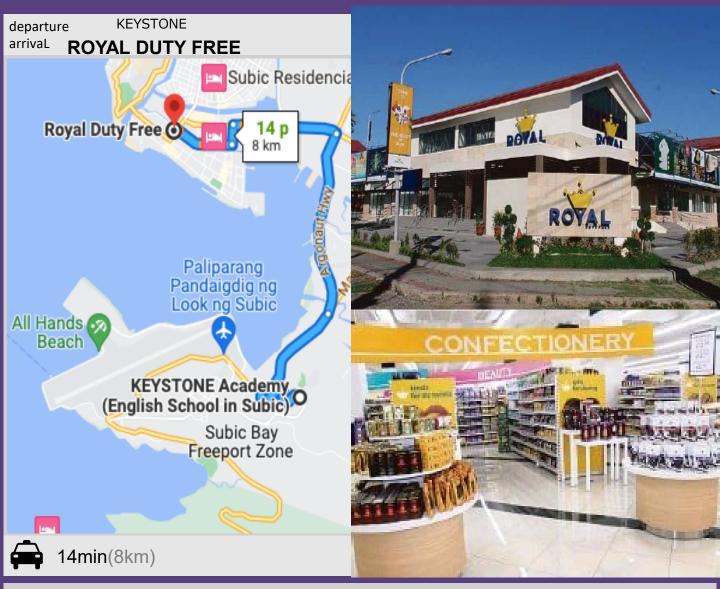

# Royal Duty Free

How to get there? PHP 200 (1 way) by taxi

**Operation Hours?** 9:00-19:00