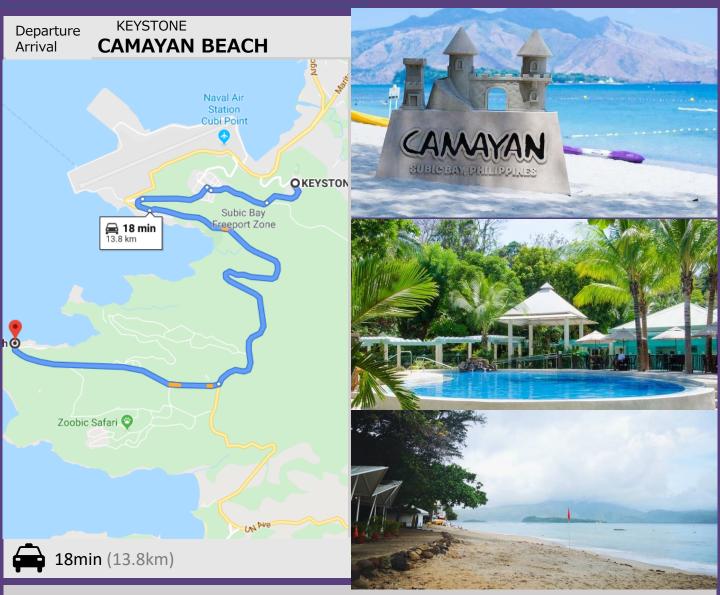

## Camayan Beach

How To Get There ? PHP 600 (1 way) by Taxi It takes 3 minutes from the Ocean adventure on foot.

**Operation Hours ?** From 9:00 am to 6:00 pm. Opens every day, rain or shine.

How much is it ? Entrance fee Adult – PHP 500 Senior Citizen – PHP 420 Children 12 years old and below – PHP 420 Children under 30-inches – Free