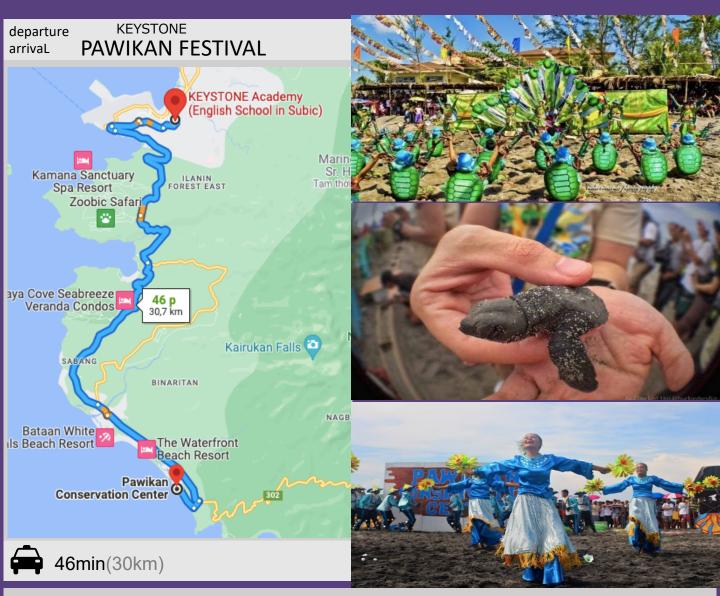

t – PHP 6000-9000 IB.

# Wild Orchid Beach Resort





#### How to get there?

**Operation Hours?** 24 hours

How much is it? Per night – PHP 3.500-7.000

# **ACEA Subic Beach Resort**





How to get there? PHP 200 (1 way) by taxi

**Operation Hours?** 24 hours

# Mangrove Resort





How to get there?

**Operation Hours?** 24 hours

How much is it? Per night – PHP 3.000-7000

# Kamana Resort





How to get there?

**Operation Hours?** 24 hours

How much is it? Per night – PHP 7.000-10.000

# Royal Duty Free





How to get there? PHP 200 (1 way) by taxi

**Operation Hours?** 9:00-19:00

# Harbor Point





How to get there? PHP 200 (1 way) by taxi

Operation Hours? 10:00-21:00

# SM City





How to get there? PHP 200 (1way) by taxi

Operation Hours? 10:00-21:00

## Pawikan Festival





How to get there?

**Evey 2nd Friday of January**