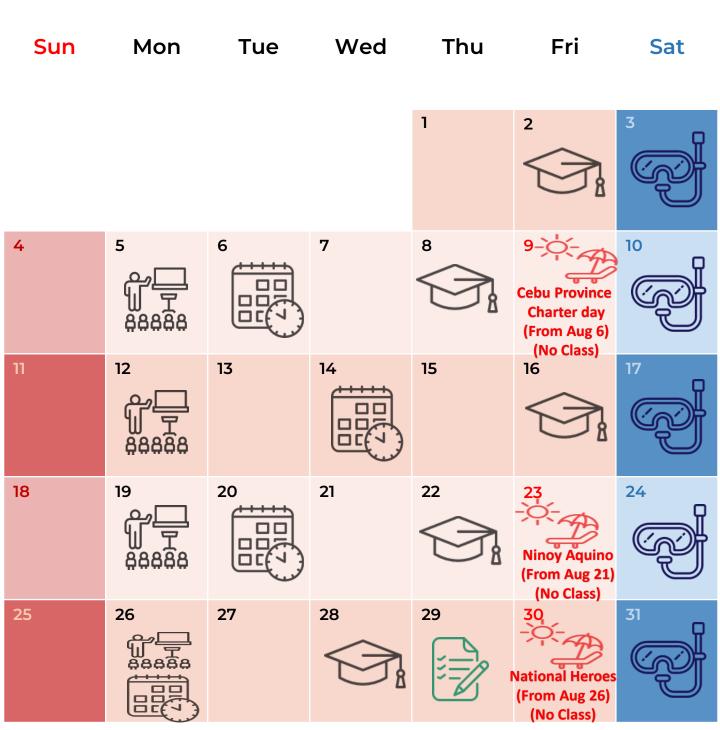

### 2024 August

Please check the above-mentioned notice to make a better plan of your holidays.

This schedule can be changed by circumstances.