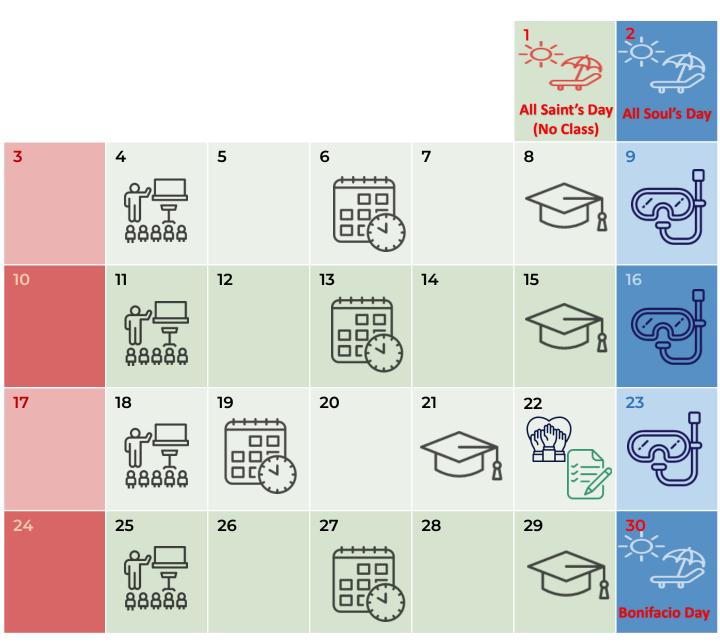

### 2024 November

Holiday

Tue Wed Thu Sun Mon Fri Sat

Please check the above-mentioned notice to make a better plan of your holidays. This schedule can be changed by circumstances.